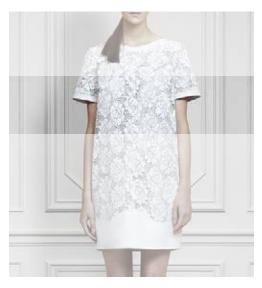

## **SS/14**

The spring summer 2014 catwalk included many pastel and clean colours incomparison to 2013 which were very bold and patterned. the dress shape were very complimentary to body types as they were fitted style dresses on most of them and some were relaxed and easy wearing which is what the Whistles customer wants out of their outfits and more appropriate for the summer time as more fitted dresses maybe more uncomfortable to wear in the heat. As many of the dresses are plain and not very fussy, unlike the 2013 catwalk the dresses can be paired with other pieces easily for different occations so it is more of a multi- functional dress  $_{\mathbf{Q}}$ than a statemented one