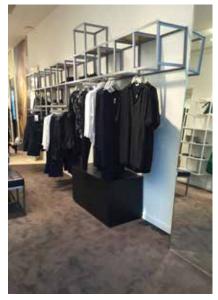

#### WHISTLES. BIRMINGHAM. BULLRING

the whistles store in birmingham is set out beautifully with the window displays filled with paper leaves to support the summery earthy theme and the clothes reflected the theme as you walk in with green, neautral and light pink tones, it gives a great escapsim to the customers. although other ranges are upstairs it can be confusing as the clothes upstrais do not reflect and co-ordinate as well with the downstairs clothing. one part which was interesting upstairs was that the more formal clothing was on the wooden flooor and the most cosy and casual clothes was in the carpetd area. this will psycologically make the customers feel more in the mind set of being more comfy with the carpet and make customers want to purchase the more comfy clothing as they are in that mind set having a softer more cosy area.

#### WHISTLES. NOTTINGHAM.

in compatison to the birmngham store, the nottingham store looked very bland and not very inviting to customers as the outside window display was just glass and manequins which gave a different asthetic to the biringham store having paper leaves and more of a heme throughtout the store which gives customers more of an experience. the dressing rooms were also part of the store so it may put off the customers if thy would lik to try on clohting as there was only curtains separating from the main store to the room, there was also no mens wear clothing which was very odd, even a small section would have been good for the store. although the store did only have a very small store space all on one floor.

#### JIGSAW. BIRMINGHAM. CANNON ST

The visual merchandising of the Jigsaw store is very similar to Whistles as it is very minimal and few pieces of clothing out, in the ranges and its sizing, there is more of a variety of clothing in the store for the customers to choose from which is good as there is a lot to choose from and there will definitely be something for every customer in store. There is mellow music playing in the back ground and the staff who work there are minimal as the shop is never full of customers. overall there is a relaxed an chilled out environment. It would be more of a benefit to Jigsaw if their shop was in or more towards the bullring as some customers may not know it is there and it would bring more people in.

#### COS. BIRMINGHAM. BULLRING.

The Cos store is a very easy store to shop in as there is different sections for different types of clothing, for example, more business wear in one section and relaxed comfy clothing in another, although as there is so many items items in the range it was be overwhelming as there is definitely a lot in store which may make customers stuggle if they want to find something specific. There is slightly more staff on the shop floors in comparison to Jigsaw and Whistles although Cos is bigger and had a large mens section. It is good as there will be lots of staff to help but some people may find it intimidating. The location of the store is definitely ideal as it is just outside the womens Selfridges floor and surrounded by Whistles, Reiss, Ted Baker, All Saints and Michael Kors which the customers of Cos would shop in also.