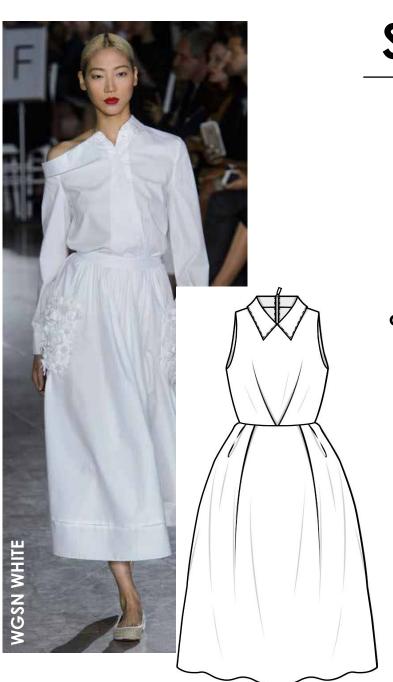

## **SS/14**

The spring summer 2014 catwalk included many pastel and clean colours incomparison to 2013 which were very bold and patterned. the dress shape were very complimentary to body types as they were fitted style dresses on most of them and some were relaxed and easy wearing which is what the Whistles customer wants out of their outfits and more appropriate for the summer time as more fitted dresses maybe more uncomfortable to wear in the heat. As many of the dresses are plain and not very fussy, unlike the 2013 catwalk the dresses can be paired with other pieces easily for different occations so it is more of a multi- functional dress  $_{\mathbf{Q}}$ than a statemented one