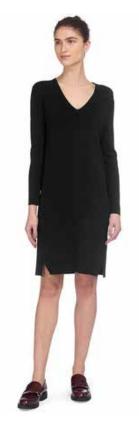

#### **LOLA DRSS**

The Lola dress is one of the best selling dresses as it is easy, comfortable and any age can wear it as it is on trend although it is not too statemented. the younger customer would more likely purchase the brighter colours to make more of a statement whereas the older would more likely to purchase the blue one. this dress is ideal as it can be worn on its own or with tighs, leggings, jeans, anything underneath to make the look warmer or more of a casual feel.

#### WHISTLES

size:4-16 £95.00 composition: 87%viscose, 13%polyamide

Opt for a relaxed day to evening look with the Lola dress. Cut in an oversized, looser shape with intricate collar detailing. Details include mid length sleeve, cutaway v neckline and dropped back hem. Pair with your staple ankle boot for a foolproof