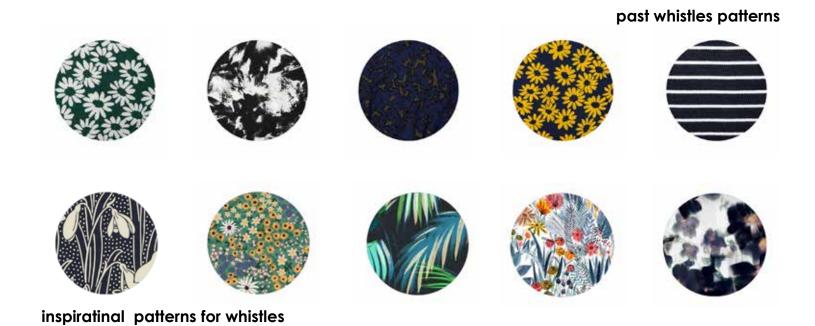

## CONTENTS

BRAND INTRODUCTION
PAST WHISTLES CATWALKS
CELEBRITY MUSES
PAST BEST SELLERS
COMP SHOP ANALYSIS
SOCIAL MEDIA
SWOT
CONSUMER PROFILES
TREND DIRECTION
CATWALK INSPIRATION AND ANALYSIS
MY RANGE
MOCK INSTORE LAYOUT
BEST SELLERS
PHASING

#### ENCOUNTER CULTURE TREND

Encounter culture trend relates well to Whistles as they have started to be more adverturous with prints and the asthetics of their clothing, they have started to include, fringing, bold patterns, African style patterns, many of these are for more their their trial and some fashion pieces. The researcher feels that there is a prominant theme here and it could go into more depth for the spring summer, Seasons as the trend is also very strong throughout other companies like Cos and Jigsaw there is a gap to expand into more patterns and colourful pieces to give the brand even more of a recognisable style for their prints

### TREND DIRECTION/COLOUR&PRINT

#### NATURAL. CORE. **TEXTURE.**

the encounter culture trend involes a mix of strong textures along with bright colours, although the whistles woman would not generally purchase extremely bright colours to totally reflect the trend so it is important to add more neutral, muted colours to keep them instore but also on trend. the mood board represents the feel of the more muted and calm pieces in the range

.PATTERN
.PATTERN
.ACCENT
patterns and texture are
one of the major parts
of the encounter culture
trend. this mood board
focuses on the patterns
that I plan to use in
my range the images
represent the boldness
that needs to to i
ncluded to portray the
trend.