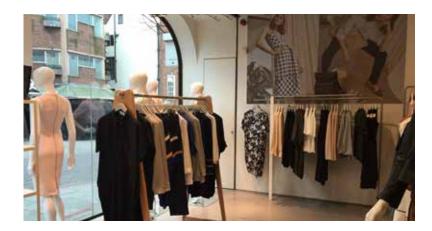

#### JIGSAW. BIRMINGHAM. CANNON ST

The visual merchandising of the Jigsaw store is very similar to Whistles as it is very minimal and few pieces of clothing out, in the ranges and its sizing, there is more of a variety of clothing in the store for the customers to choose from which is good as there is a lot to choose from and there will definitely be something for every customer in store. There is mellow music playing in the back ground and the staff who work there are minimal as the shop is never full of customers. overall there is a relaxed an chilled out environment. It would be more of a benefit to Jigsaw if their shop was in or more towards the bullring as some customers may not know it is there and it would bring more people in.

#### COS. BIRMINGHAM. BULLRING.

The Cos store is a very easy store to shop in as there is different sections for different types of clothing, for example, more business wear in one section and relaxed comfy clothing in another, although as there is so many items items in the range it was be overwhelming as there is definitely a lot in store which may make customers stuggle if they want to find something specific. There is slightly more staff on the shop floors in comparison to Jigsaw and Whistles although Cos is bigger and had a large mens section. It is good as there will be lots of staff to help but some people may find it intimidating. The location of the store is definitely ideal as it is just outside the womens Selfridges floor and surrounded by Whistles, Reiss, Ted Baker, All Saints and Michael Kors which the customers of Cos would shop in also.