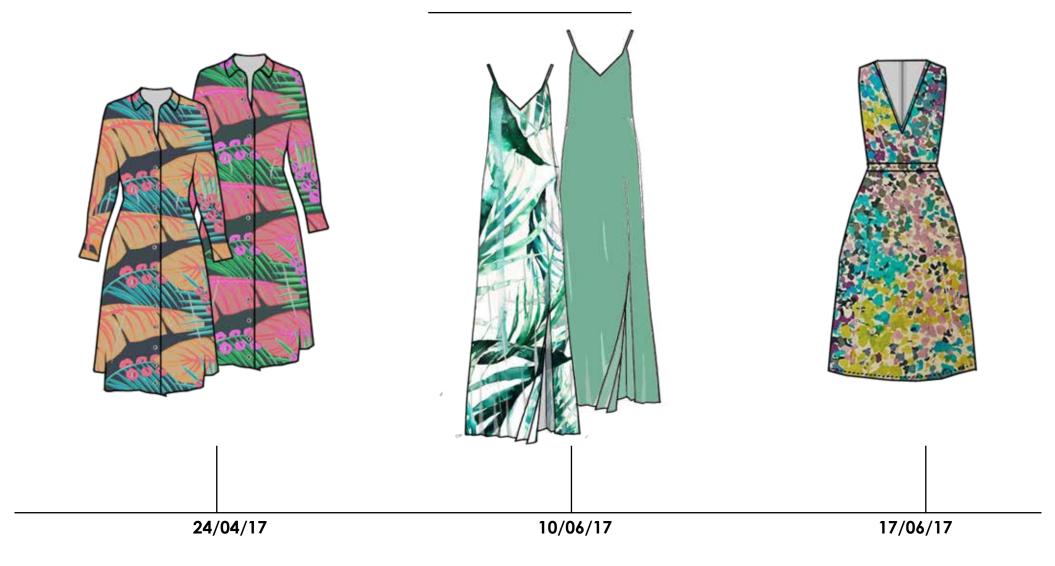

| departn                  | nent: dresses                   | style no |         | first fit    | lab dip approval | trim approval | seal approval | bulk approval | raw materials in house | cut date | production sample | ex factory    | ETA           | phasing     |
|--------------------------|---------------------------------|----------|---------|--------------|------------------|---------------|---------------|---------------|------------------------|----------|-------------------|---------------|---------------|-------------|
| sponsibility             |                                 |          |         | garment tech | buyer            | buyer         | garment tech  | buyer         | factory                | factory  | factory           | factory merch | factory merch | merchandise |
| product description      | HARRIET DRESS                   |          |         |              |                  |               | 10 /          |               |                        |          |                   |               | 1             | No.         |
| origin                   | China                           |          | plan    | 08/04/17     | 15/04/17         | 15/04/17      | 22/04/17      | 29/04/17      | 13/05/17               | 20/05/17 | 27/05/17          | 03/06/17      | 10/06/17      | 17/06/17    |
| quantity                 | 500 pcs                         |          | - 17    |              | 7000             |               |               |               |                        |          |                   |               | 10,1          |             |
| options                  | Millie Pattern                  |          |         |              |                  |               |               |               |                        |          | 1                 |               |               |             |
| size range               | size 4-16                       |          |         |              |                  |               |               |               |                        |          |                   |               |               | ·n          |
| size ratio               | 4:1 6:1 8:3 10:3 12:3 14:2 16:1 |          | revised |              |                  |               |               |               |                        |          |                   |               |               | 91          |
| cost price               | £30                             | - 4      |         |              |                  |               |               | 100           |                        |          |                   |               |               |             |
| selling price (less VAT) | £150                            | W1306    |         |              |                  |               |               | P 176         |                        |          |                   |               |               |             |
| retail selling price     | £180                            |          |         |              |                  | 1.0           |               | - 1/1         |                        |          | 177               |               |               |             |
| margin                   | 80%                             |          |         |              |                  |               | 0.757         | A10-011       |                        | 45.7     |                   |               |               |             |
| order placed             | 28/03/17                        |          | actual  |              | The state of     |               |               |               |                        | 100      |                   |               |               |             |
| lead time                | 10 weeks                        |          |         |              |                  |               |               |               |                        |          |                   |               |               |             |
| shipping                 | flying                          |          | 11/1/18 | - 4          |                  |               |               | No.           | W/ /                   |          |                   |               |               |             |
| RIAL                     |                                 |          | 1 1111  | - 4          |                  |               |               |               |                        |          |                   |               |               |             |

| departr                 | ment: dresses                   | style no |         | first fit    | lab dip approval | trim approval | seal approval | bulk approval | raw materials in house | cut date | production sample | ex factory    | ETA           | phasing     |
|-------------------------|---------------------------------|----------|---------|--------------|------------------|---------------|---------------|---------------|------------------------|----------|-------------------|---------------|---------------|-------------|
| responsibility          |                                 |          |         | garment tech | buyer            | buyer         | garment tech  | buyer         | factory                | factory  | factory           | factory merch | factory merch | merchandise |
| product description     | ALEXIA DRESS                    |          |         | 1834         | WORDS            |               | 7.00          |               |                        |          | All the same      |               |               |             |
| origin                  | China                           |          | plan    | 06/03/17     | 20/03/17         | 20/03/17      | 27/03/17      | 03/04/17      | 17/04/17               | 17/04/17 | 24/04/17          | 01/05/17      | 08/05/17      | 15/05/17    |
| quantity                | 500 pcs                         |          |         |              |                  |               |               |               |                        |          |                   |               |               |             |
| options                 | Pixie Green/ Green Leaf         |          | 100     |              |                  |               |               |               |                        |          |                   |               |               |             |
| size range              | size 4-16                       |          |         |              |                  |               |               |               |                        |          |                   |               |               |             |
| size ratio              | 4:1 6:1 8:3 10:3 12:3 14:2 16:1 |          | revised | 333          |                  |               | 100           |               |                        |          |                   |               |               |             |
| cost price              | £20                             | W120F    |         |              |                  |               |               | 1/2/10        |                        |          | No.               |               |               |             |
| elling price (less VAT) | £100                            | W1305    |         |              |                  |               | COMM /        |               |                        | 44 A     | D. W.             |               |               |             |
| retail selling price    | £120                            | //       |         |              |                  |               |               |               |                        | 7.00     |                   | 1000          |               |             |
| margin                  | 80%                             |          |         |              |                  |               |               |               |                        |          |                   |               |               |             |
| order placed            | 24/02/17                        |          | actual  |              |                  |               | Total Control |               | 107 (                  |          |                   |               |               |             |
| lead time               | 10 weeks                        |          |         |              |                  |               | 1             |               |                        |          |                   |               |               |             |
| shipping                | flying                          |          |         |              |                  |               |               |               |                        |          | A TOTAL S         | 100           |               |             |
| AL                      |                                 |          |         |              |                  |               |               |               |                        |          |                   |               |               |             |