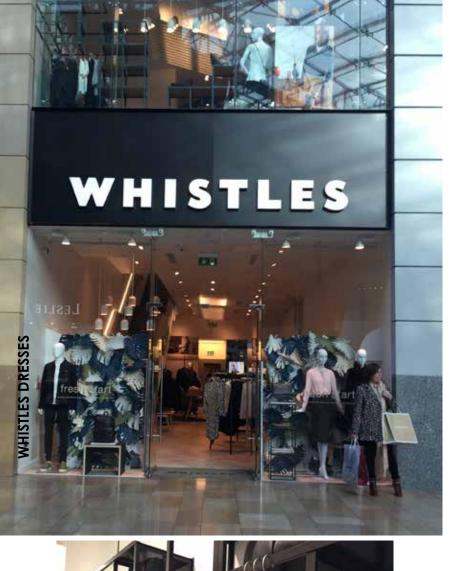

#### WHISTLES. BIRMINGHAM. BULLRING

the whistles store in birmingham is set out beautifully with the window displays filled with paper leaves to support the summery earthy theme and the clothes reflected the theme as you walk in with green, neautral and light pink tones, it gives a great escapsim to the customers. although other ranges are upstairs it can be confusing as the clothes upstrais do not reflect and co-ordinate as well with the downstairs clothing. one part which was interesting upstairs was that the more formal clothing was on the wooden flooor and the most cosy and casual clothes was in the carpetd area. this will psycologically make the customers feel more in the mind set of being more comfy with the carpet and make customers want to purchase the more comfy clothing as they are in that mind set having a softer more cosy area.

#### WHISTLES. NOTTINGHAM.

in compatison to the birmngham store, the nottingham store looked very bland and not very inviting to customers as the outside window display was just glass and manequins which gave a different asthetic to the biringham store having paper leaves and more of a heme throughtout the store which gives customers more of an experience. the dressing rooms were also part of the store so it may put off the customers if thy would lik to try on clohting as there was only curtains separating from the main store to the room, there was also no mens wear clothing which was very odd, even a small section would have been good for the store. although the store did only have a very small store space all on one floor.