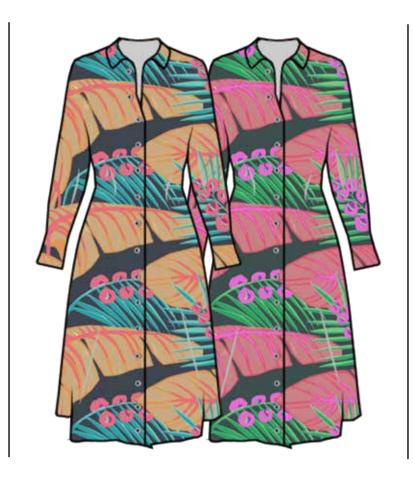

# .FASHION. MATILDA BUTTON DRESS

METAL TUBE BRACELET

LOOP HOOP CHAIN DROP EARRING

FIRTH METALIC FOOTBED SANDAL

EVERETT DRAWSTRING BAG

This dress looks like it maybe daring to customers as there are no neutral colours which some customers may find risky and want a neutral colour although Whistles in the 2016 range introduced a shirt dress in a green and white floral also a blue and yellow floral which have been selling well. As Whistles have large customer loyalty the customers would be more willing to buy the dresses as they would trust the brand and may feel more daring if they see it in the store