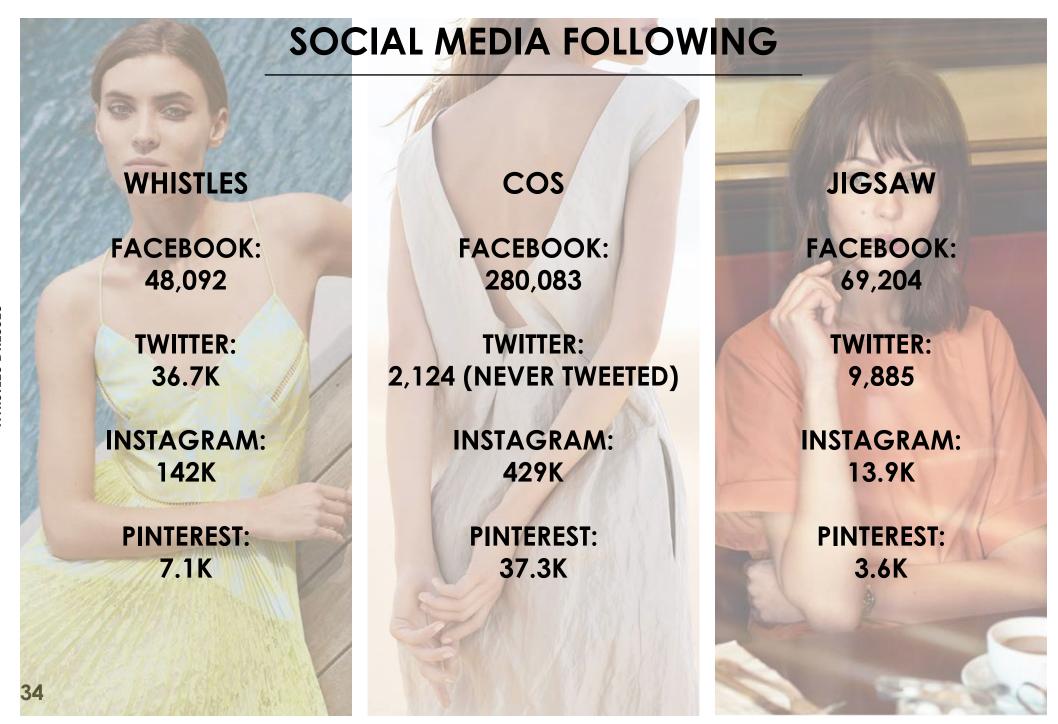

The social media following for Whistles, Cos and Jigsaw is very varied on different social media platforms with whistles haing a lot more followers on twitter in compaison Cos and Jigsaw although in the rest of the social media Cos has many more followers on all platforms, especially instagram with more than 300 more followers than Whistles and Jigsaw. This is most likely because Cos prices are slightly cheaper so there is a younger demographic who are more common on instagram and facebook in comparison to twitter.

Jlgsaw's customer type is more created for a slightly older demographic which is most likely the reason why there is less following on social media.

Ш

Whistles social media is very subtle as they do not post reguarly, around once a week, this is good as the demographic for the brand is more of the ages 25-50, who do not go on social media as much as the younger generation. The asthetic of the social media platforms reflect their shop asthetic well as the colours which are very minimal although the use of accent colours are used well to grab attenton and makes the brand look more fun and colourful. It also illustrates the brand being clean, effortless, relevant to the tone in store. Whistles also do not pay any celebrities to wear their clothing, or pay for magazine advertisments, they feel the company sells it self and there is enough advertisment as it is, although this technique is very different to other brands, there are many celebrities who wear the clothing and the publicity is large.