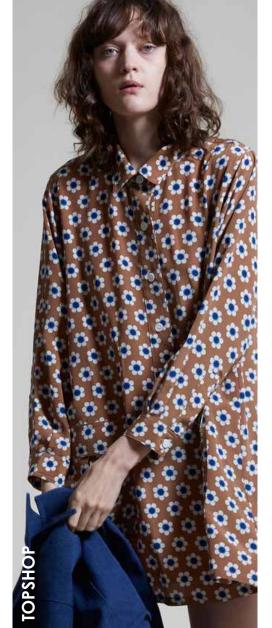

#### SHIRT DRESS

#### WHISTLES

size:4-16 £95.00 composition: 87%viscose, 13%polyamide

Opt for a relaxed day to evening look with the Lola dress. Cut in an oversized, looser shape with intricate collar detailing. Details include mid length sleeve, cutaway v neckline and dropped back hem. Pair with your staple ankle boot for a foolproof