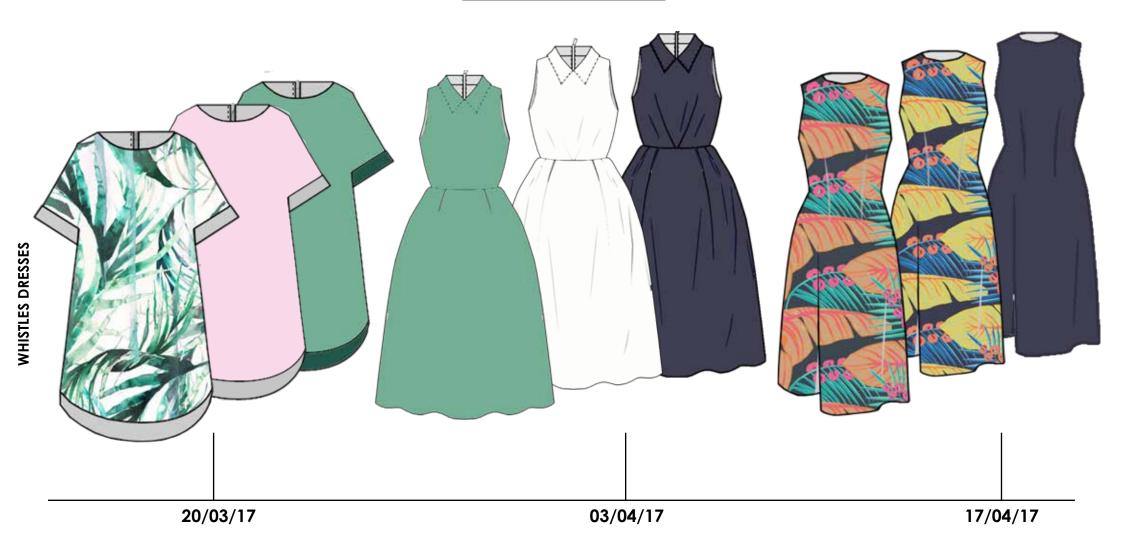

| departn                  | nent: dresses                   | style no |         | first fit    | lab dip approval | trim approval | seal approval | bulk approval | raw materials in house | cut date | production sample | ex factory    | ETA           | phasing     |
|--------------------------|---------------------------------|----------|---------|--------------|------------------|---------------|---------------|---------------|------------------------|----------|-------------------|---------------|---------------|-------------|
| sponsibility             |                                 |          |         | garment tech | buyer            | buyer         | garment tech  | buyer         | factory                | factory  | factory           | factory merch | factory merch | merchandise |
| product description      | HARRIET DRESS                   |          |         |              |                  |               | 10 /          |               |                        |          |                   |               | 1             | No.         |
| origin                   | China                           |          | plan    | 08/04/17     | 15/04/17         | 15/04/17      | 22/04/17      | 29/04/17      | 13/05/17               | 20/05/17 | 27/05/17          | 03/06/17      | 10/06/17      | 17/06/17    |
| quantity                 | 500 pcs                         |          | - 17    |              | 7000             |               |               |               |                        |          |                   |               | 10,1          |             |
| options                  | Millie Pattern                  |          |         |              |                  |               |               |               |                        |          | 1                 |               |               |             |
| size range               | size 4-16                       |          |         |              |                  |               |               |               |                        |          |                   |               |               | ·n          |
| size ratio               | 4:1 6:1 8:3 10:3 12:3 14:2 16:1 |          | revised |              |                  |               |               |               |                        |          |                   |               |               | 91          |
| cost price               | £30                             | - 4      |         |              |                  |               |               | 100           |                        |          |                   |               |               |             |
| selling price (less VAT) | £150                            | W1306    |         |              |                  |               |               | P 176         |                        |          |                   |               |               |             |
| retail selling price     | £180                            |          |         |              |                  | 1.0           |               | - 1/1         |                        |          | 177               |               |               |             |
| margin                   | 80%                             |          |         |              |                  |               | 0.757         | A10-011       |                        | 45.7     |                   |               |               |             |
| order placed             | 28/03/17                        |          | actual  |              | The state of     |               |               |               |                        | 100      |                   |               |               |             |
| lead time                | 10 weeks                        |          |         |              |                  |               |               |               |                        |          |                   |               |               |             |
| shipping                 | flying                          |          | 11/1/18 | - 4          |                  |               |               | No.           | W/ /                   |          |                   |               |               |             |
| RIAL                     |                                 |          | 1 1111  | - 4          |                  |               |               |               |                        |          |                   |               |               |             |

| departr                 | ment: dresses                   | style no |         | first fit    | lab dip approval | trim approval | seal approval | bulk approval | raw materials in house | cut date | production sample | ex factory    | ETA           | phasing     |
|-------------------------|---------------------------------|----------|---------|--------------|------------------|---------------|---------------|---------------|------------------------|----------|-------------------|---------------|---------------|-------------|
| responsibility          |                                 |          |         | garment tech | buyer            | buyer         | garment tech  | buyer         | factory                | factory  | factory           | factory merch | factory merch | merchandise |
| product description     | ALEXIA DRESS                    |          |         | 1834         | WORDS            |               | 7.00          |               |                        |          | All the same      |               |               |             |
| origin                  | China                           |          | plan    | 06/03/17     | 20/03/17         | 20/03/17      | 27/03/17      | 03/04/17      | 17/04/17               | 17/04/17 | 24/04/17          | 01/05/17      | 08/05/17      | 15/05/17    |
| quantity                | 500 pcs                         |          |         |              |                  |               |               |               |                        |          |                   |               |               |             |
| options                 | Pixie Green/ Green Leaf         |          | 100     |              |                  |               |               |               |                        |          |                   |               |               |             |
| size range              | size 4-16                       |          |         |              |                  |               |               |               |                        |          |                   |               |               |             |
| size ratio              | 4:1 6:1 8:3 10:3 12:3 14:2 16:1 |          | revised | 333          |                  |               | 100           |               |                        |          |                   |               |               |             |
| cost price              | £20                             | W120F    |         |              |                  |               |               | 1/2/10        |                        |          | No.               |               |               |             |
| elling price (less VAT) | £100                            | W1305    |         |              |                  |               | COMM /        |               |                        | 44 A     | D. W.             |               |               |             |
| retail selling price    | £120                            | //       |         |              |                  |               |               |               |                        | 7.00     |                   | 1000          |               |             |
| margin                  | 80%                             |          |         |              |                  |               |               |               |                        |          |                   |               |               |             |
| order placed            | 24/02/17                        |          | actual  |              |                  |               | Total Control |               | 107 (                  |          |                   |               |               |             |
| lead time               | 10 weeks                        |          |         |              |                  |               | 1             |               |                        |          |                   |               |               |             |
| shipping                | flying                          |          |         |              |                  |               |               |               |                        |          | A TOTAL S         | 100           |               |             |
| AL                      |                                 |          |         |              |                  |               |               |               |                        |          |                   |               |               |             |

| depart                   | ment: dresses                    | style no |         | first fit    | lab dip approval | trim approval | seal approval | bulk approval | raw materials in house | cut date | production sample | ex factory    | ETA           | phasing      |
|--------------------------|----------------------------------|----------|---------|--------------|------------------|---------------|---------------|---------------|------------------------|----------|-------------------|---------------|---------------|--------------|
| responsibility           |                                  |          |         | garment tech | buyer            | buyer         | garment tech  | buyer         | factory                | factory  | factory           | factory merch | factory merch | merchandiser |
| product description      | MATILDA DRESS                    |          |         |              | No.              |               |               |               |                        |          | Attended          |               |               |              |
| origin                   | China                            |          | plan    | 09/01/17     | 23/01/17         | 23/01/17      | 30/01/17      | 13/02/17      | 27/02/17               | 27/02/17 | 06/03/17          | 27/03/17      | 10/04/17      | 24/04/17     |
| quantity                 | 1000 pcs                         |          |         |              |                  |               | 100           |               |                        |          |                   |               |               |              |
| options                  | Orange tropical/ Yellow Tropical |          | 1111    |              |                  |               | free land     |               |                        |          |                   | -             |               |              |
| size range               | size 4-16                        | 1        |         |              |                  |               |               | -             |                        |          |                   |               |               |              |
| size ratio               | 4:1 6:1 8:3 10:3 12:3 14:2 16:1  |          | revised |              |                  |               |               |               |                        |          | 1                 |               |               |              |
| cost price               | £38.75                           |          |         | 100          |                  |               |               |               |                        |          | 400               |               |               |              |
| selling price (less VAT) | £129.17                          | W1304    |         |              |                  |               |               | 1000          |                        |          | 1790              |               |               |              |
| retail selling price     | £155                             |          | 1       |              |                  |               | COUNTY A      |               |                        | TO 11    |                   |               |               |              |
| margin                   | 70%                              |          |         |              |                  |               |               |               |                        |          |                   |               | -             |              |
| order placed             | 02/01/17                         |          | actual  |              |                  |               | - AT AL       |               | 50 97                  |          |                   |               |               |              |
| lead time                | 15 weeks                         |          |         |              |                  |               | T. of the     |               |                        |          |                   |               |               |              |
| shipping                 | flying                           |          |         |              |                  |               | 1             |               |                        |          |                   |               |               |              |
| ASHION                   |                                  |          |         |              |                  |               |               |               |                        |          | 7 1 1 1 1 1       |               |               |              |
|                          |                                  |          |         |              |                  |               |               |               |                        |          |                   |               |               |              |