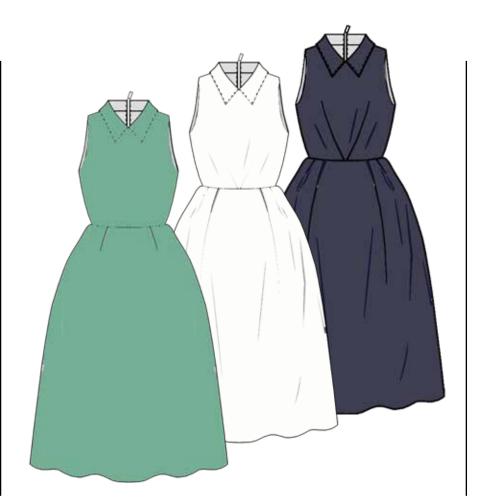

# .TRIAL. HARRIET DRESS

This dress would be ideal for most of the customer types as it would look great on all body types and the personality of the customers. Especailly Lily who is daring and needs dresses for special occations. The dress looks original and more of a statement which is the reason behind it being a trial dress. For mums like Nina is it great as it will look lovely on also it is a stable and easy wearing dress that she will not have to worry about