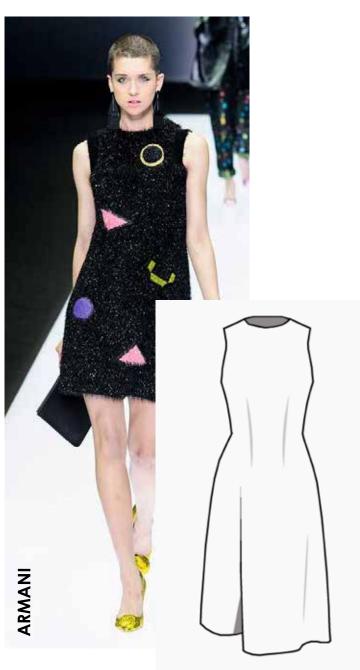

## **SS/14**

The spring summer 2014 catwalk included many pastel and clean colours incomparison to 2013 which were very bold and patterned. the dress shape were very complimentary to body types as they were fitted style dresses on most of them and some were relaxed and easy wearing which is what the Whistles customer wants out of their outfits and more appropriate for the summer time as more fitted dresses maybe more uncomfortable to wear in the heat. As many of the dresses are plain and not very fussy, unlike the 2013 catwalk the dresses can be paired with other pieces easily for different occations so it is more of a multi- functional dress  $_{\mathbf{Q}}$ than a statemented one