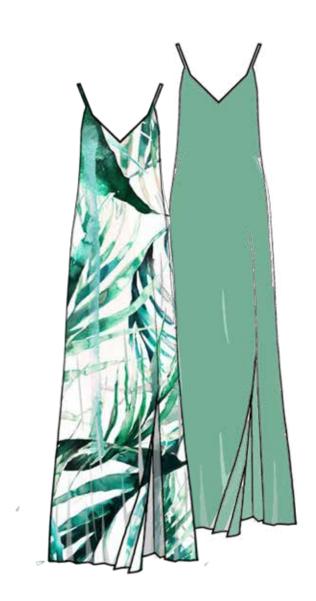

# .TRIAL. ALEXIA DRESS

WIDE BRIM SUN HAT

LAUREN OVERSIZED WAYFARER

WOVEN
LEATHER
SMALL CLUTCH

FIRTH FOOTBED SANDAL

This is a trial dress as not every customer would want to wear it as not every customer likes long style dresses to wear although it is very good for occations wear which is Whistles best selling area. having the different patterns is ideal as the more daring customer like Lily would want something more individual and traveling to different countires she is more adverturous with pattern in comparison to someone like Nina.

# .FASHION. MATILDA BUTTON DRESS

METAL TUBE BRACELET

LOOP HOOP CHAIN DROP EARRING

FIRTH METALIC FOOTBED SANDAL

EVERETT DRAWSTRING BAG

This dress looks like it maybe daring to customers as there are no neutral colours which some customers may find risky and want a neutral colour although Whistles in the 2016 range introduced a shirt dress in a green and white floral also a blue and yellow floral which have been selling well. As Whistles have large customer loyalty the customers would be more willing to buy the dresses as they would trust the brand and may feel more daring if they see it in the store