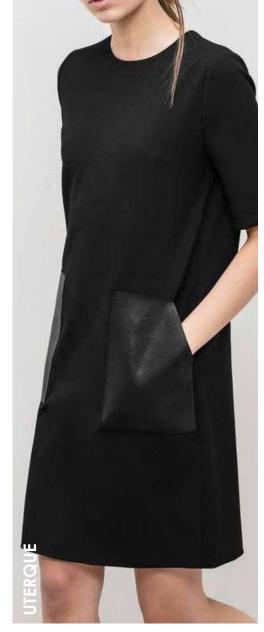

#### **BEST SELLERS**

#### **LOLA DRSS**

The Lola dress is one of the best selling dresses as it is easy, comfortable and any age can wear it as it is on trend although it is not too statemented. the younger customer would more likely purchase the brighter colours to make more of a statement whereas the older would more likely to purchase the blue one. this dress is ideal as it can be worn on its own or with tighs, leggings, jeans, anything underneath to make the look warmer or more of a casual feel.