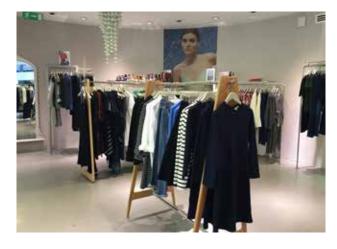

#### WHISTLES. BIRMINGHAM. BULLRING

the whistles store in birmingham is set out beautifully with the window displays filled with paper leaves to support the summery earthy theme and the clothes reflected the theme as you walk in with green, neautral and light pink tones, it gives a great escapsim to the customers. although other ranges are upstairs it can be confusing as the clothes upstrais do not reflect and co-ordinate as well with the downstairs clothing. one part which was interesting upstairs was that the more formal clothing was on the wooden flooor and the most cosy and casual clothes was in the carpetd area. this will psycologically make the customers feel more in the mind set of being more comfy with the carpet and make customers want to purchase the more comfy clothing as they are in that mind set having a softer more cosy area.

#### WHISTLES. NOTTINGHAM.

in compatison to the birmngham store, the nottingham store looked very bland and not very inviting to customers as the outside window display was just glass and manequins which gave a different asthetic to the biringham store having paper leaves and more of a heme throughtout the store which gives customers more of an experience. the dressing rooms were also part of the store so it may put off the customers if thy would lik to try on clohting as there was only curtains separating from the main store to the room, there was also no mens wear clothing which was very odd, even a small section would have been good for the store. although the store did only have a very small store space all on one floor.