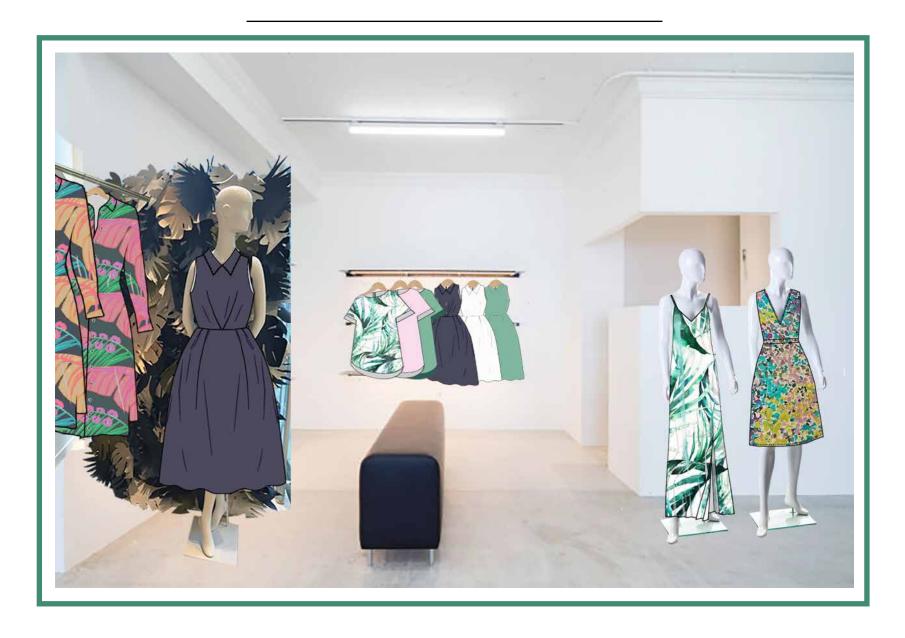

#### WHISTLES. BIRMINGHAM. BULLRING

the whistles store in birmingham is set out beautifully with the window displays filled with paper leaves to support the summery earthy theme and the clothes reflected the theme as you walk in with green, neautral and light pink tones, it gives a great escapsim to the customers. although other ranges are upstairs it can be confusing as the clothes upstrais do not reflect and co-ordinate as well with the downstairs clothing. one part which was interesting upstairs was that the more formal clothing was on the wooden flooor and the most cosy and casual clothes was in the carpetd area. this will psycologically make the customers feel more in the mind set of being more comfy with the carpet and make customers want to purchase the more comfy clothing as they are in that mind set having a softer more cosy area.

#### WHISTLES. NOTTINGHAM.

in compatison to the birmngham store, the nottingham store looked very bland and not very inviting to customers as the outside window display was just glass and manequins which gave a different asthetic to the biringham store having paper leaves and more of a heme throughtout the store which gives customers more of an experience. the dressing rooms were also part of the store so it may put off the customers if thy would lik to try on clohting as there was only curtains separating from the main store to the room, there was also no mens wear clothing which was very odd, even a small section would have been good for the store. although the store did only have a very small store space all on one floor.

#### JIGSAW. BIRMINGHAM. CANNON ST

The visual merchandising of the Jigsaw store is very similar to Whistles as it is very minimal and few pieces of clothing out, in the ranges and its sizing, there is more of a variety of clothing in the store for the customers to choose from which is good as there is a lot to choose from and there will definitely be something for every customer in store. There is mellow music playing in the back ground and the staff who work there are minimal as the shop is never full of customers. overall there is a relaxed an chilled out environment. It would be more of a benefit to Jigsaw if their shop was in or more towards the bullring as some customers may not know it is there and it would bring more people in.

#### COS. BIRMINGHAM. BULLRING.

The Cos store is a very easy store to shop in as there is different sections for different types of clothing, for example, more business wear in one section and relaxed comfy clothing in another, although as there is so many items items in the range it was be overwhelming as there is definitely a lot in store which may make customers stuggle if they want to find something specific. There is slightly more staff on the shop floors in comparison to Jigsaw and Whistles although Cos is bigger and had a large mens section. It is good as there will be lots of staff to help but some people may find it intimidating. The location of the store is definitely ideal as it is just outside the womens Selfridges floor and surrounded by Whistles, Reiss, Ted Baker, All Saints and Michael Kors which the customers of Cos would shop in also.