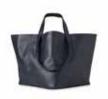

# .FASHION. GEORGIA DRESS

HEYLOR MID POINT COURT SHOE

JAVA OVERSIZED LEATHER TOTE

MADE SHILALA NECKLACE

SUKI SQUARE CATSEYE SUN-GLASSES

The Georgia dress is great as it is very versitile, it can be worn in the day time as a work, formal dress also carry on wearing it through into the night, this would be amazing for customers like Alexia as she lives a busy life and it is ideal for its versatility especially with the variety of colours and styling with jewellery and layering. Whistles have to offer most customers would want to buy the dress.