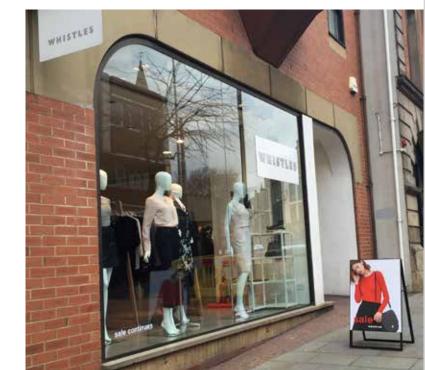

#### WHISTLES. BIRMINGHAM. BULLRING

the whistles store in birmingham is set out beautifully with the window displays filled with paper leaves to support the summery earthy theme and the clothes reflected the theme as you walk in with green, neautral and light pink tones, it gives a great escapsim to the customers. although other ranges are upstairs it can be confusing as the clothes upstrais do not reflect and co-ordinate as well with the downstairs clothing. one part which was interesting upstairs was that the more formal clothing was on the wooden flooor and the most cosy and casual clothes was in the carpetd area. this will psycologically make the customers feel more in the mind set of being more comfy with the carpet and make customers want to purchase the more comfy clothing as they are in that mind set having a softer more cosy area.

#### WHISTLES. NOTTINGHAM.

in compatison to the birmngham store, the nottingham store looked very bland and not very inviting to customers as the outside window display was just glass and manequins which gave a different asthetic to the biringham store having paper leaves and more of a heme throughtout the store which gives customers more of an experience. the dressing rooms were also part of the store so it may put off the customers if thy would lik to try on clohting as there was only curtains separating from the main store to the room, there was also no mens wear clothing which was very odd, even a small section would have been good for the store. although the store did only have a very small store space all on one floor.