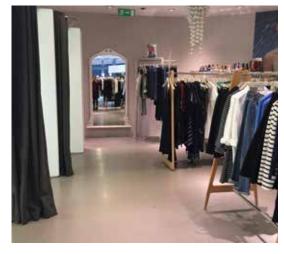

#### WHISTLES. BIRMINGHAM. BULLRING

the whistles store in birmingham is set out beautifully with the window displays filled with paper leaves to support the summery earthy theme and the clothes reflected the theme as you walk in with green, neautral and light pink tones, it gives a great escapsim to the customers. although other ranges are upstairs it can be confusing as the clothes upstrais do not reflect and co-ordinate as well with the downstairs clothing. one part which was interesting upstairs was that the more formal clothing was on the wooden flooor and the most cosy and casual clothes was in the carpetd area. this will psycologically make the customers feel more in the mind set of being more comfy with the carpet and make customers want to purchase the more comfy clothing as they are in that mind set having a softer more cosy area.

#### WHISTLES. NOTTINGHAM.

in compatison to the birmngham store, the nottingham store looked very bland and not very inviting to customers as the outside window display was just glass and manequins which gave a different asthetic to the biringham store having paper leaves and more of a heme throughtout the store which gives customers more of an experience. the dressing rooms were also part of the store so it may put off the customers if thy would lik to try on clohting as there was only curtains separating from the main store to the room, there was also no mens wear clothing which was very odd, even a small section would have been good for the store. although the store did only have a very small store space all on one floor.