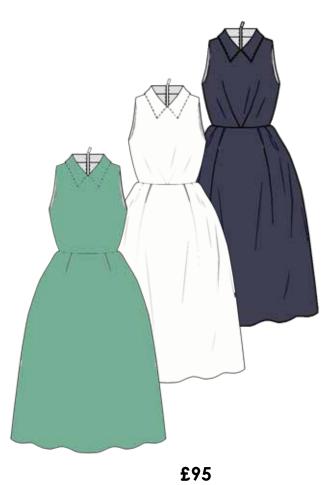

#### WHISTLES

KERRY BANDAG
JERSEY DRESS

size:4-16 £95.00 composition: 88% viscose 10% polyester 2%elastane

A wardrobe staple, the black dress is a versatile and effortless piece. Cut to flatter, the wrapped style features a longer length sleeve, rounded collar and high waist. Finishing above the knee with a contrast back silver zipper. Pair with a stacked black platform for a office to evening look.