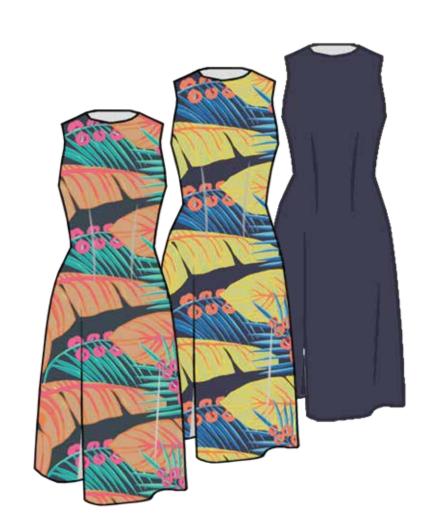

# .FASHION. MATILDA BUTTON DRESS

METAL TUBE BRACELET

LOOP HOOP CHAIN DROP EARRING

FIRTH METALIC FOOTBED SANDAL

EVERETT DRAWSTRING BAG

This dress looks like it maybe daring to customers as there are no neutral colours which some customers may find risky and want a neutral colour although Whistles in the 2016 range introduced a shirt dress in a green and white floral also a blue and yellow floral which have been selling well. As Whistles have large customer loyalty the customers would be more willing to buy the dresses as they would trust the brand and may feel more daring if they see it in the store